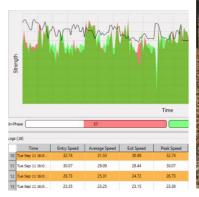

The SDB-18 is an intelligent next generation vehicle activated sign. The radar module can detect approaching vehicles at up to 100 meters away and accurately display its speed on the high intensity 12" double digit LED display. Once a speeding vehicle in measured, the SLOW DOWN module will illuminate, and the vehicle data recorded. Ideal for Community Sped Watch Groups, reports can be downloaded containing graphs and charts of motorists speeding in an industry recognized format. This includes average speeds, fastest recorded speeds with date and time stamp and traffic flow. The data can then be passed to local authorities and the police for further action. The SDB-18 has a 12v battery bank housed within the main frame which can power the unit all year round thanks to a compact solar module built in.