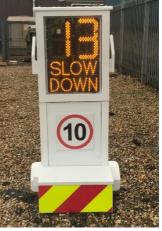

# Portable Vehicle Activated Sign SDB-18

The SDB-18 is available for purchase or hire from Roadside Technologies. It is a self-contained portable Vehicle Activated Sign designed for use within Community Speedwatch Groups or Construction Sites. It can measure and display a vehicle speed at over 100 meters away and will record passing vehicle data. The SDB-18 requires no mains power and can operate indefinitely on battery and solar alone.

The SDB-18 is an intelligent next generation vehicle activated sign. The radar module can detect approaching vehicles at up to 100 meters away and accurately display its speed on the high intensity 12" double digit LED display. Once a speeding vehicle in measured, the SLOW DOWN module will illuminate, and the vehicle data recorded. Ideal for Community Sped Watch Groups, reports can be downloaded containing graphs and charts of motorists speeding in an industry recognized format. This includes average speeds, fastest recorded speeds with date and time stamp and traffic flow. The data can then be passed to local authorities and the police for further action. The SDB-18 has a 12v battery bank housed within the main frame which can power the unit all year round thanks to a compact solar module built in.